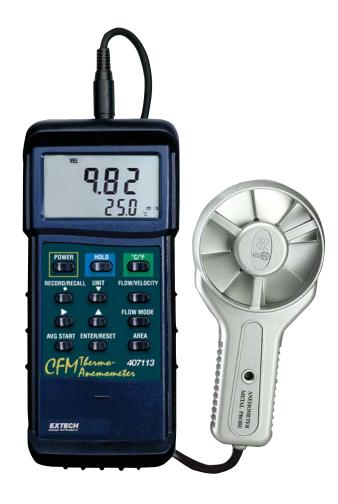

## **Heavy Duty CFM Metal Vane Anemometer**

## High Temperature Metal Vane

Withstands temperatures to 175°F (80°C) and airspeed to 89.4MPH (7880ft/min)

## **Features:**

- Display Air Flow (CFM) or Air Velocity plus Temperature simultaneously
- Air Flow displayed in 3 modes:
  - Instantaneous value
  - Up to 20 point average
  - 2/3 flow value
- Super large (9999 count) LCD display
- · 2% velocity accuracy via low friction ball bearing vane wheel on 39" (1m) cable
- Record/Recall MIN, MAX readings
- Data Hold plus Auto power off
- 9V battery power or optional AC adaptor
- Built-in RS-232 PC serial interface with optional Data Acquisition software
- · Complete with 9V battery, protective rubber holster with stand, hard carrying case and metal vane sensor with 3.9ft (120cm) cable